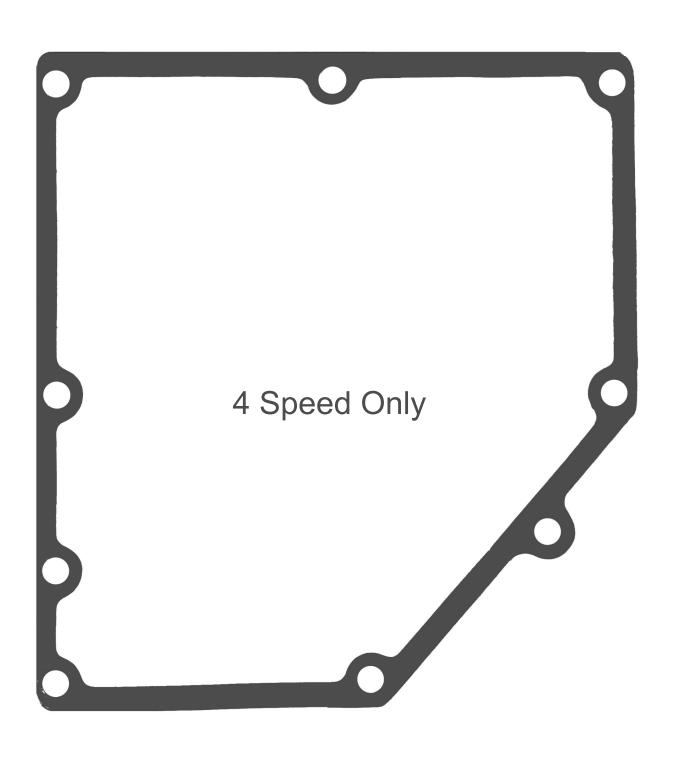

Thickness: ~.85mm Compressed Cellulose Fiber

824 991 100 Gasket (Bearing Cover)

Thickness: ~.85mm Compressed Cellulose Fiber

842 325 000 Gasket IV (Transmission Cover)

Thickness: ~2.0mm

Rubber / Cork Composite