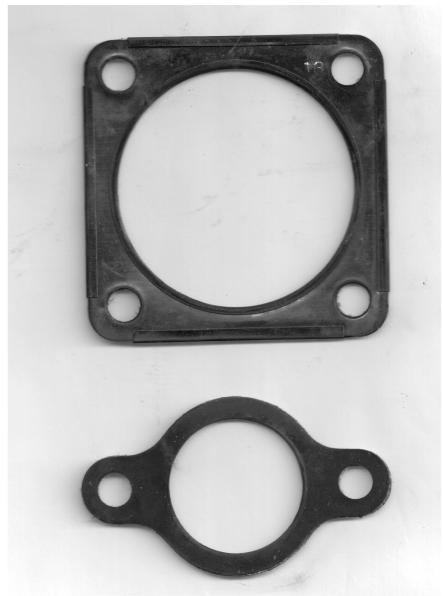

Thickness: ~1.0mm

Rigid Fiber

For Dimensional Reference only.

812 301 431 Gasket (Cylinder Head) 880 950 100 Gasket (Exhaust Manifold)

Thickness: ~1.6mm

Copper