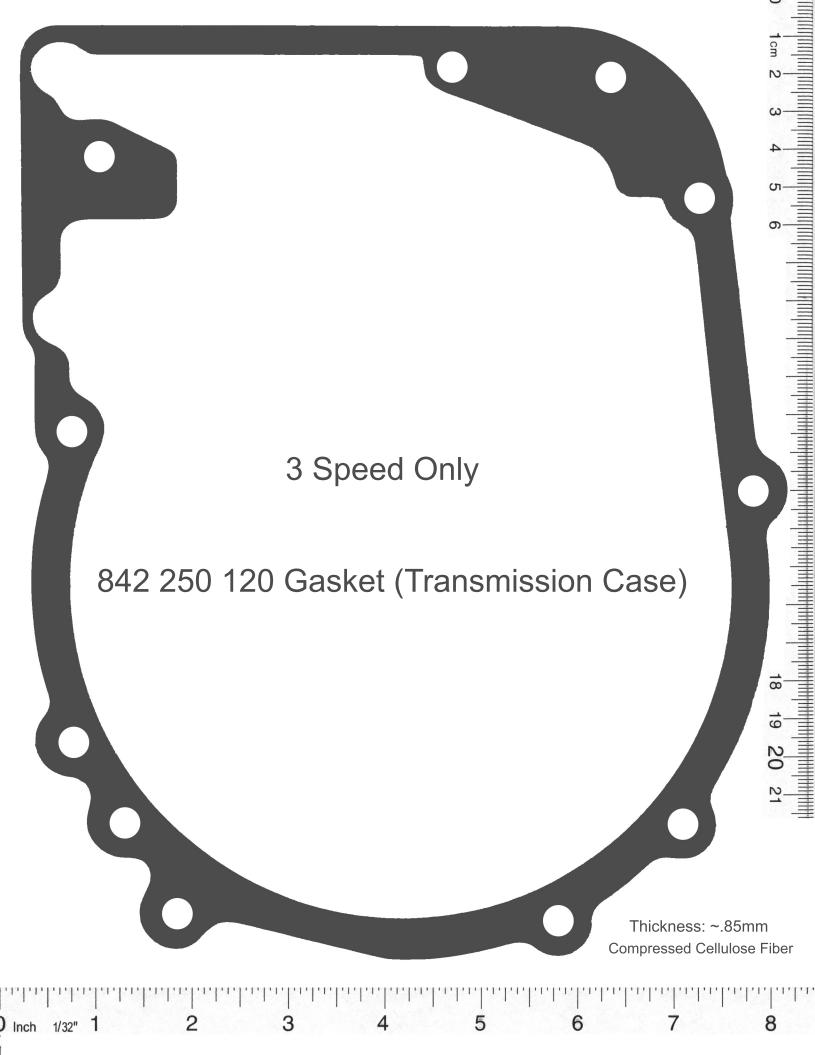

812 010 120 Gasket (Cylinder)

Thickness: ~.50mm Compressed Cellulose Fiber

842 255 000 Gasket (Transmission Cover)

Thickness: ~.85mm Compressed Cellulose Fiber

842 275 000 Gasket II (Transmission Cover)

Thickness: ~.85mm Compressed Cellulose Fiber