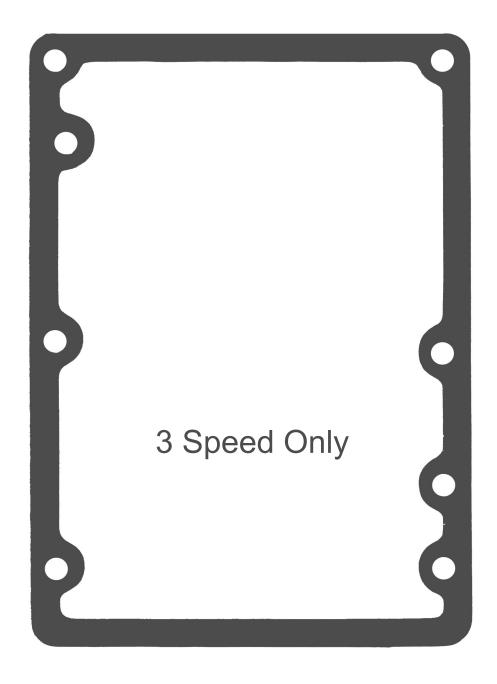

Thickness: ~.85mm Compressed Cellulose Fiber

824 991 100 Gasket (Bearing Cover)

Thickness: ~.85mm Compressed Cellulose Fiber

842 325 000 Gasket IV (Transmission Cover)

Thickness: ~2.0mm

Rubber / Cork Composite