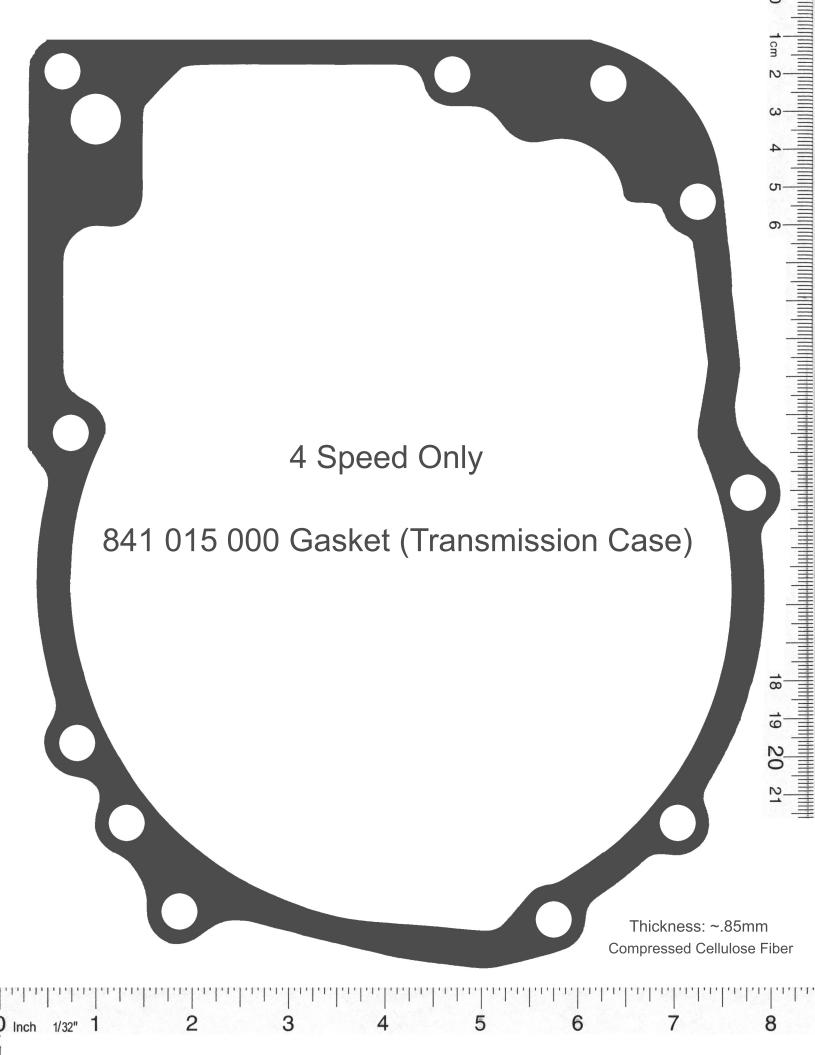

Thickness: ~.85mm Compressed Cellulose Fiber

824 991 100 Gasket (Bearing Cover)

Thickness: ~.85mm Compressed Cellulose Fiber

842 325 000 Gasket IV (Transmission Cover)

Thickness: ~2.0mm

Rubber / Cork Composite