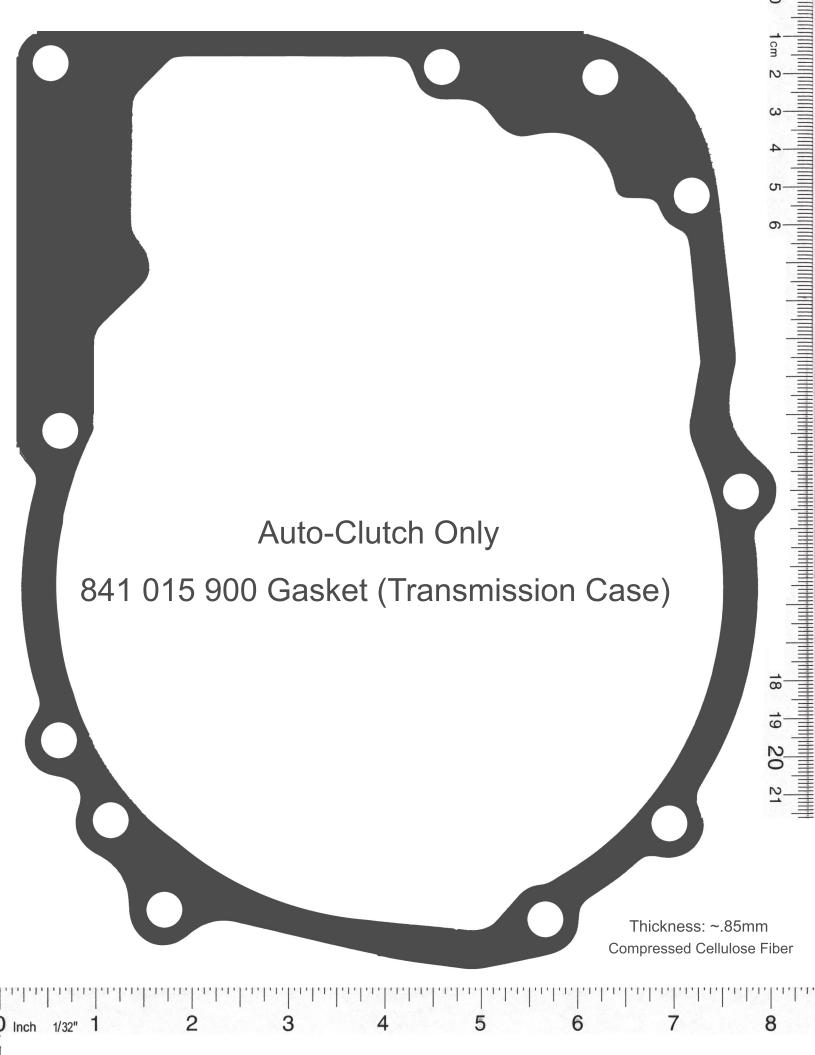

842 270 100 Gasket (Transmission Cover)

Thickness: ~.85mm Compressed Cellulose Fiber

822 110 110 Gasket (Intake Manifold) (qty.2)

Thickness: ~2.25mm Graphite / Cellulose Composite

822 061 400 Insulator (Carburetor)