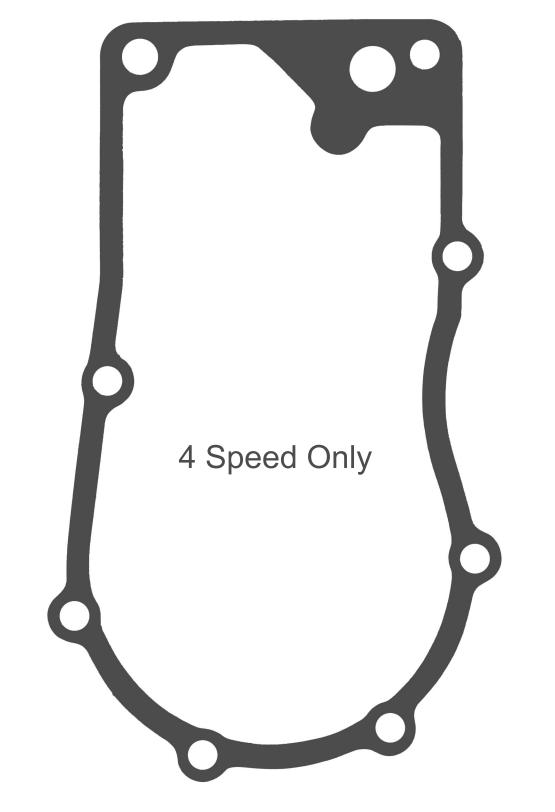

Thickness: ~.85mm Compressed Cellulose Fiber

824 991 100 Gasket (Bearing Cover)

Thickness: ~.85mm Compressed Cellulose Fiber

842 325 000 Gasket IV (Transmission Cover)

Thickness: ~2.0mm

Rubber / Cork Composite