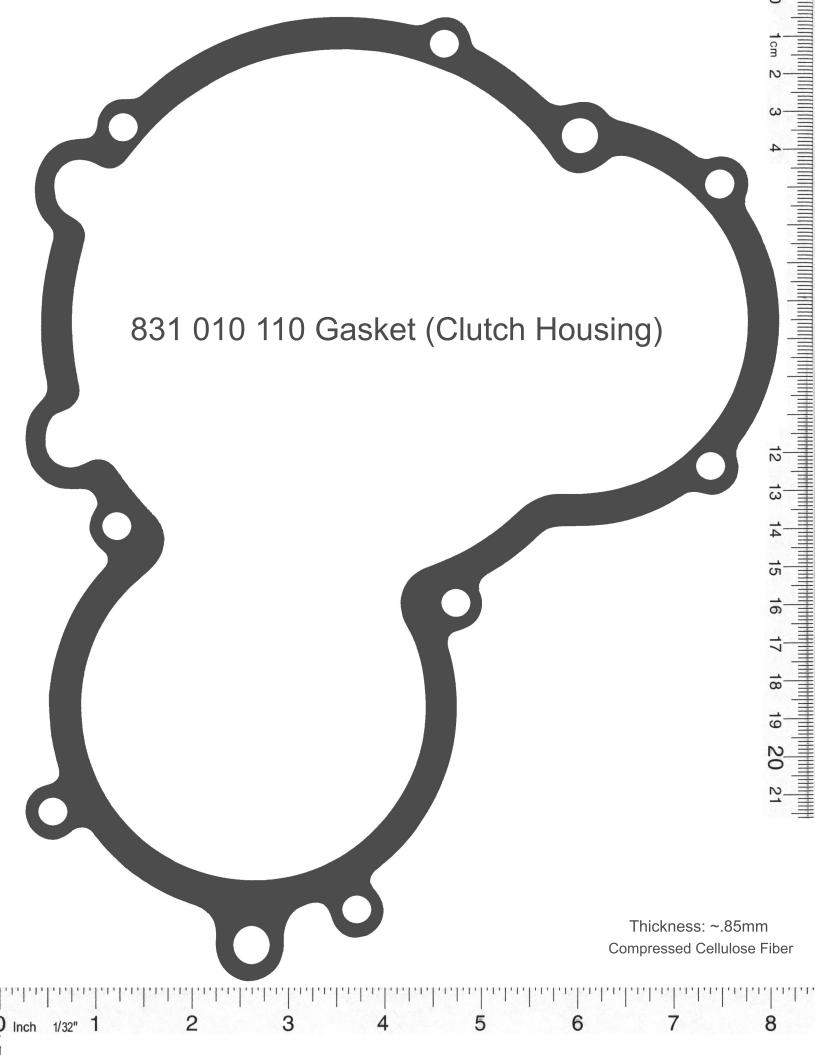

This index MAY NOT be sold or combined in any sale.

http://www.subaru360club.org

This is only a partial catalog and will be appended to as other gaskets become available for recording.

811 500 100 Gasket (Crank Case Cover)